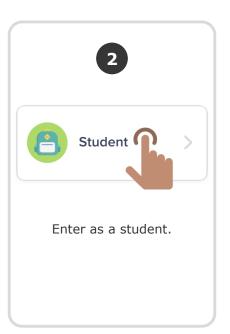

## 3. Scan it

From the app or classdojo.com, scan the QR code from the Student Login Poster. Students may need to log out of existing accounts.