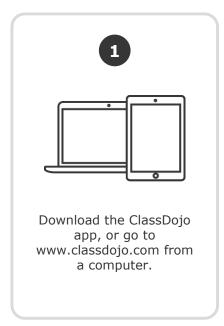

## 3. Scan it

From the app or classdojo.com, scan the QR code from the Student Login Poster. Students may need to log out of existing accounts.