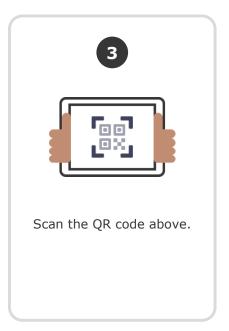

## 3. Scan it

From the app or classdojo.com, scan the QR code from the Student Login Poster. Students may need to log out of existing accounts.